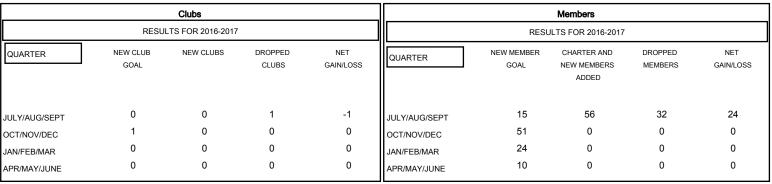

| DROPPED CLUBS: 1 |    |  |  |
|------------------|----|--|--|
| DROPPED MEMBERS  |    |  |  |
| DECEASED         | 6  |  |  |
| CLUB CANCELLED   | 13 |  |  |
| OTHER            | 13 |  |  |
| TOTAL            | 32 |  |  |