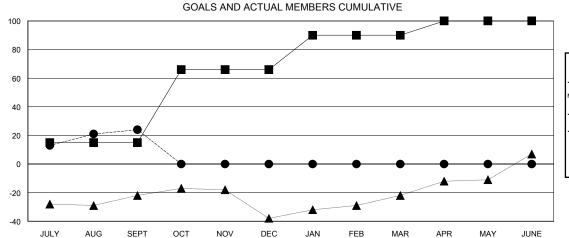

## GOALS AND ACTUAL NEW CLUBS CUMULATIVE

| _       | CURRENT YEAR GOALS FOR NEW |
|---------|----------------------------|
| MEMBERS |                            |

- CURRENT YEAR ACTUAL MEMBERS

- ▲ - LAST YEAR ACTUAL MEMBERS